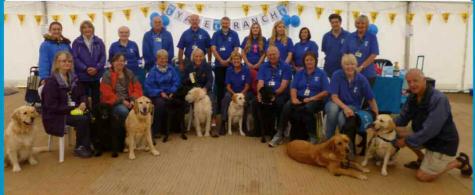

# Are you interested in volunteering for Guide Dogs? Then the Yate Group need you!

The Yate & District Group are a very proactive and passionate team of volunteers who fundraise for Guide Dogs in the South Gloucestershire area. We meet regularly in Chipping Sodbury and we enjoy organising local fundraising and awareness events by attending supermarket collections, shows and giving talks to local schools and groups.

A warm welcome awaits new volunteers and our doors are always open to new fundraising opportunities, ideas and suggestions. We are also a very friendly group and hold numerous social events and blindfold skittles matches each year.

If you would like to help us by sharing your skills, knowledge and experiences please contact us.

Monica Cave - Yate Branch Mobile: 07771561766 or monica.cave@outlook.com

> Guide Dogs is a working name of The Guide Dogs for the Blind Association. Registered Office: Hillfelds, Burghfield Common, Reading, Berkshire, RG7 3YG. A company limited by guarantee registered in England and Wales (29146) and a charity registered in England and Wales (290417) and Scotland (SC038979)