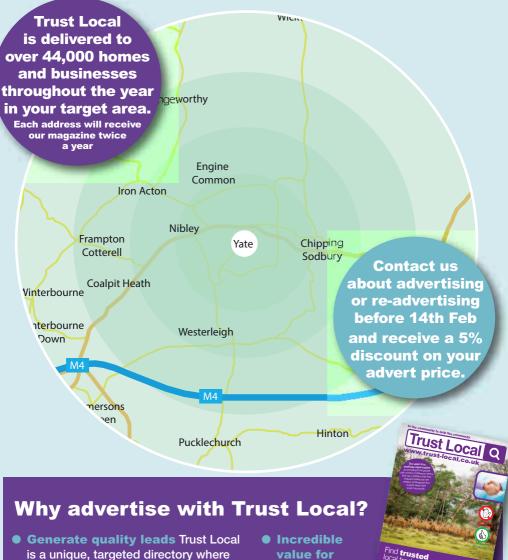

- is a unique, targeted directory where only the area's best are featured
- Build Local Reputation The guide is delivered eight times a year to approx 44,000 local homes and businesses - with a potential readership of 70,000! - hugely extending your marketing reach in the areas that matter
- value for monev